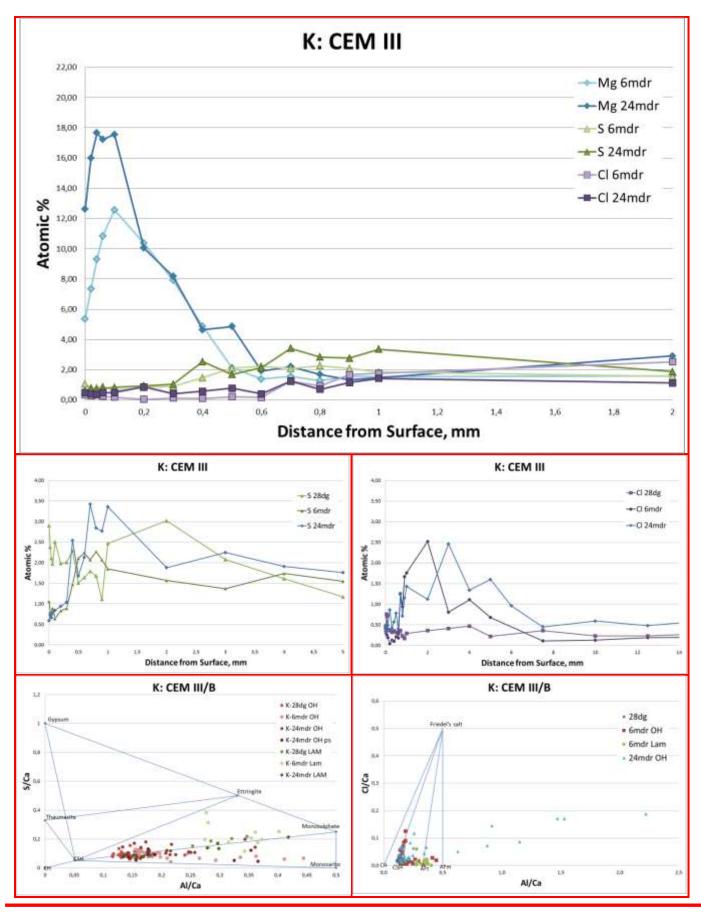

Concrete No.: Femern K; CemIII/B, w/c 0.40 Age: 2 years

Concrete No.: Femern L; CemIII/B, w/c 0.40 Age: 2 years

Concrete No.: Femern M; SCC, CemIII/B, w/c 0.40 Age: 2 years

Concrete No.: Femern N; CemI 52,5N, 70%slag, w/c 0.40 Age: 2 years