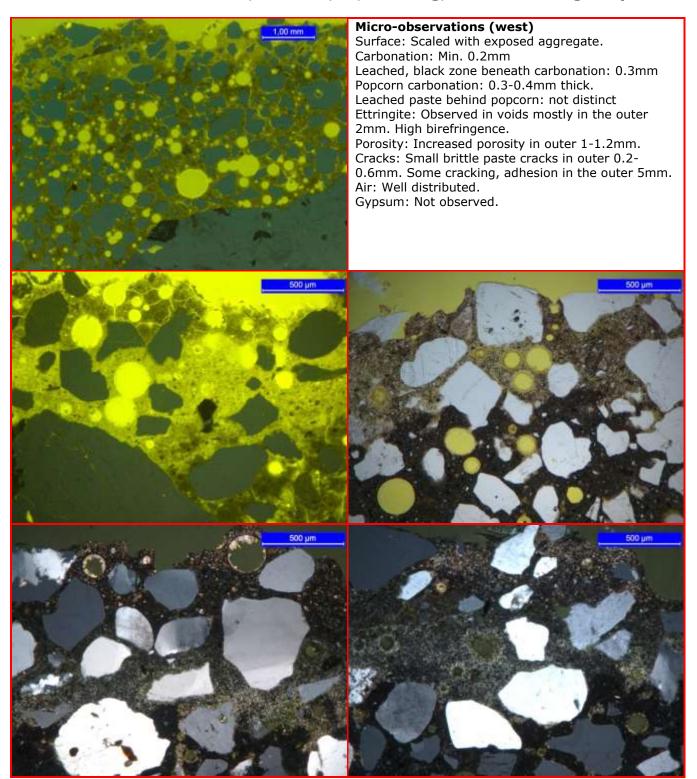

Concrete No.: Femern K; CemIII/B, w/c 0.40 Age: 2 years

Concrete No.: Femern L; CemIII/B, w/c 0.40 Age: 2 years

Concrete No.: Femern M; SCC, CemIII/B, w/c 0.40 Age: 2 years

Concrete No.: Femern N; CemI 52,5N, 70%slag, w/c 0.40 Age: 2 years