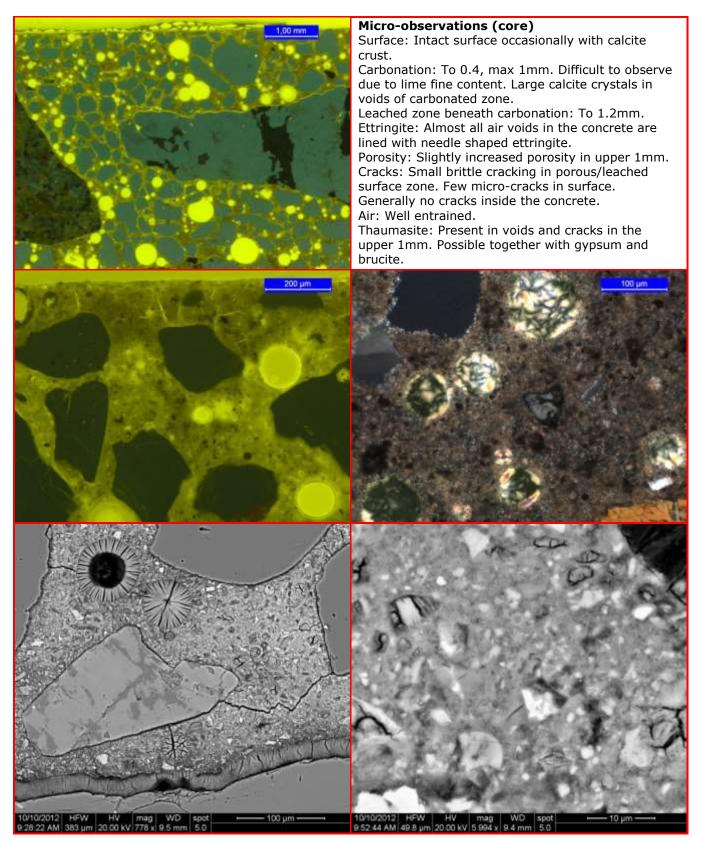

#### Concrete No.: Femern O; CEM III, 4%MS, w/c 0.40, polymers Age: 2 years

Concrete No.: Femern Basis; CemII Age: 2 years

Concrete No.: Femern Basis; CemII Age: 2 years

Concrete No.: Femern Rapid; CEM I Age: 2 years