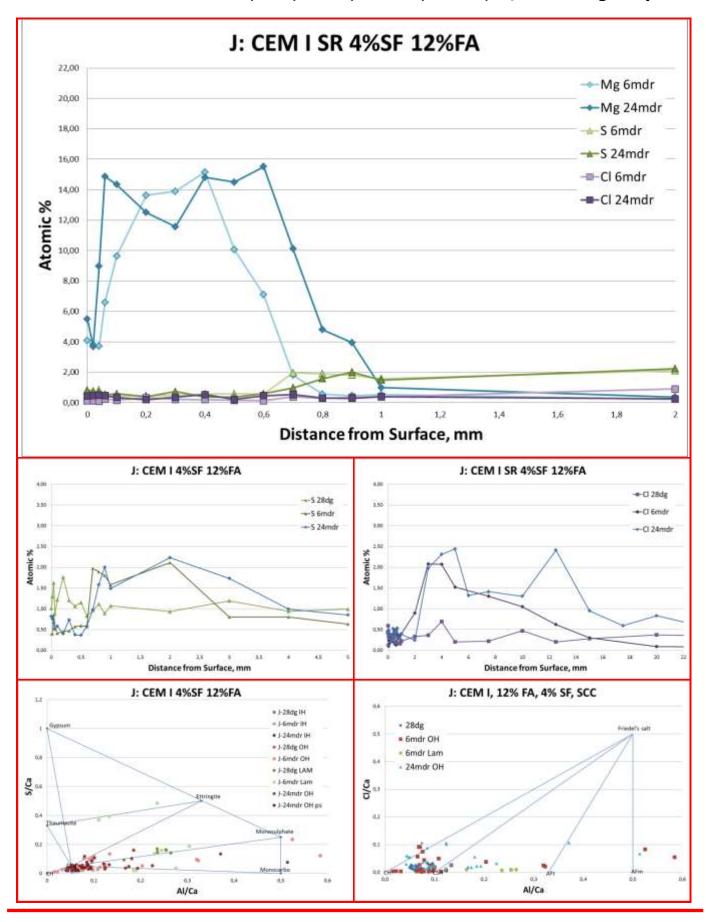

#### Concrete No.: Femern J; SCC, CEM I, 12%FA, 4%MS, w/c 0.40 Age: 2 years

Concrete No.: Femern J; SCC, CEM I, 12%FA, 4%MS, w/c 0.40 Age: 2 years

Concrete No.: Femern K; CemIII/B, w/c 0.40 Age: 2 years