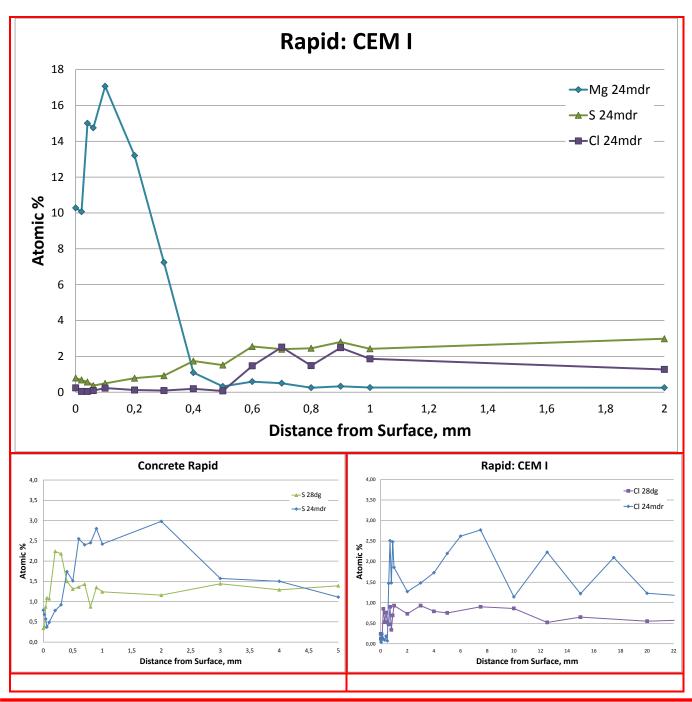

#### Concrete No.: Femern O; CEM III, 4%MS, w/c 0.40, polymers Age: 2 years

Concrete No.: Femern Basis; CemII Age: 2 years

Concrete No.: Femern Basis; CemII Age: 2 years

Concrete No.: Femern Rapid; CEM I Age: 2 years

Concrete No.: Femern Rapid; CEM I Age: 2 years

Concrete No.: Femern Rapid; CEM I+FA Age: 2 years

Concrete No.: Femern Rapid; CEM I+FA Age: 2 years