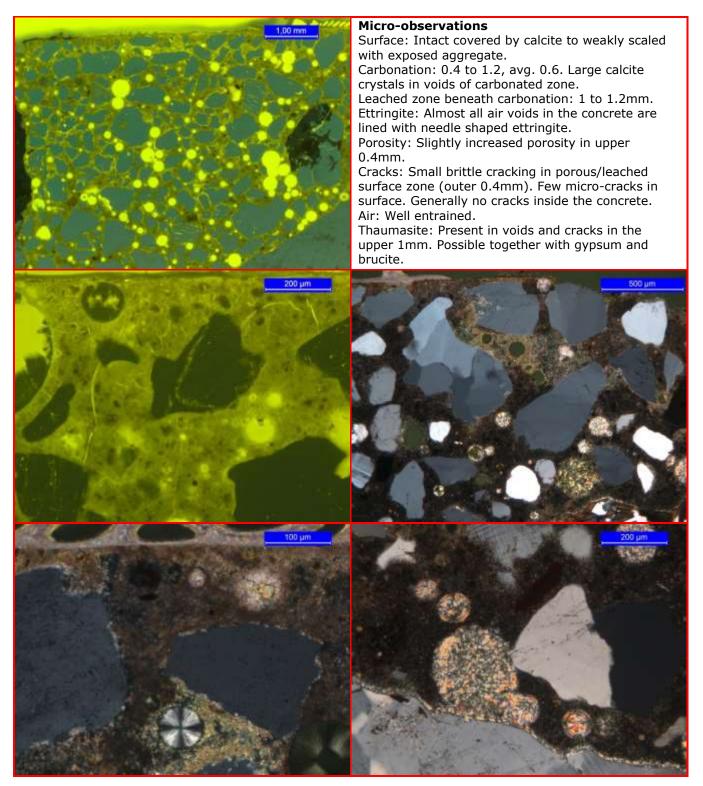

#### Concrete No.: Femern O; CEM III, 4%MS, w/c 0.40, polymers Age: 2 years

Concrete No.: Femern Basis; CemII Age: 2 years

Concrete No.: Femern Basis; CemII Age: 2 years

Concrete No.: Femern Rapid; CEM I Age: 2 years