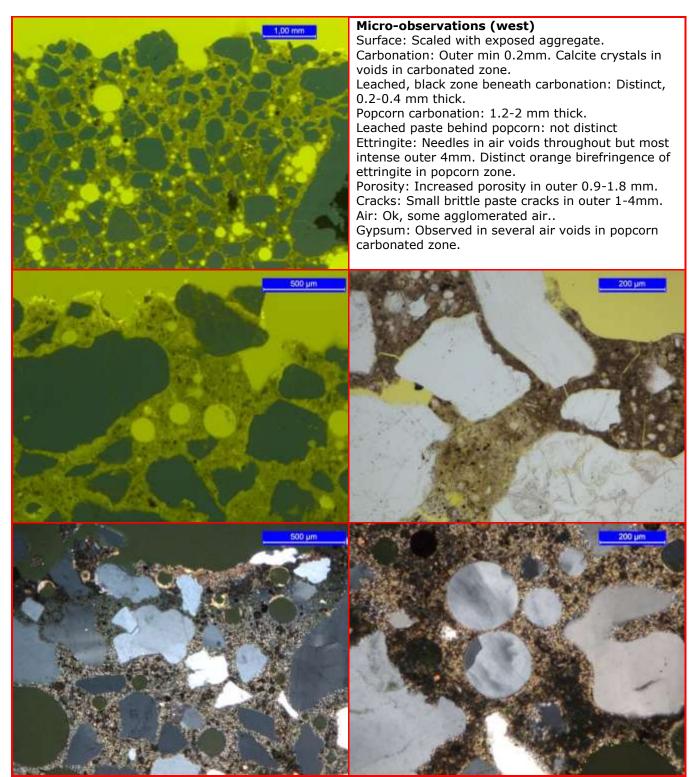

Concrete No.: Femern E; CEM I, 4% MS, w/c 0.40 Age: 2 years

Concrete No.: Femern F; CEM I, 12%FA, 4%MS, w/c 0.40 Age: 2 years

Concrete No.: Femern G; CEM I, 12%FA, 4%MS, w/c 0.40 Age: 2 years

Concrete No.: Femern H; CEM I, 12%FA, 4%MS, w/c 0.45 Age: 2 years