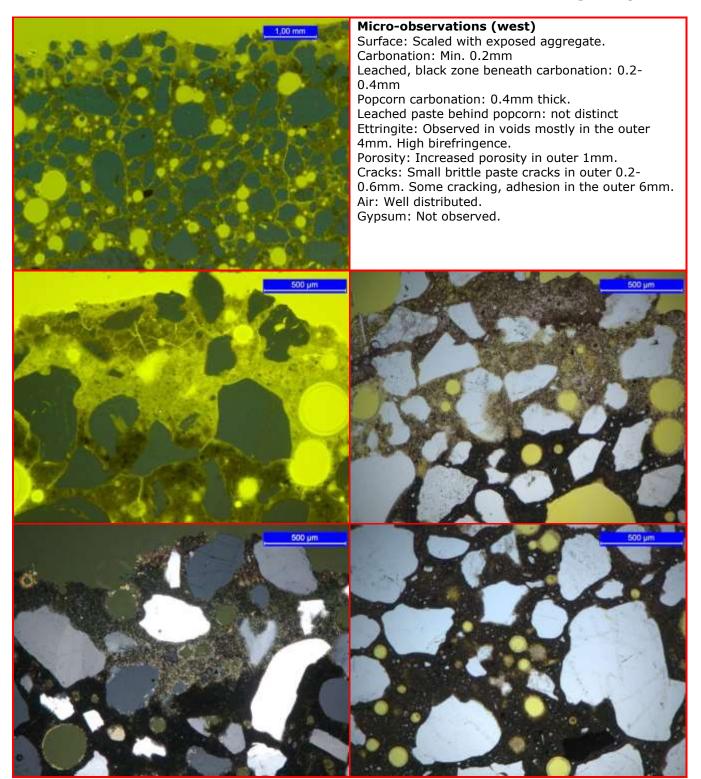

Concrete No.: Femern K; CemIII/B, w/c 0.40 Age: 2 years

Concrete No.: Femern L; CemIII/B, w/c 0.40 Age: 2 years

Concrete No.: Femern M; SCC, CemIII/B, w/c 0.40 Age: 2 years

Concrete No.: Femern N; CemI 52,5N, 70%slag, w/c 0.40 Age: 2 years