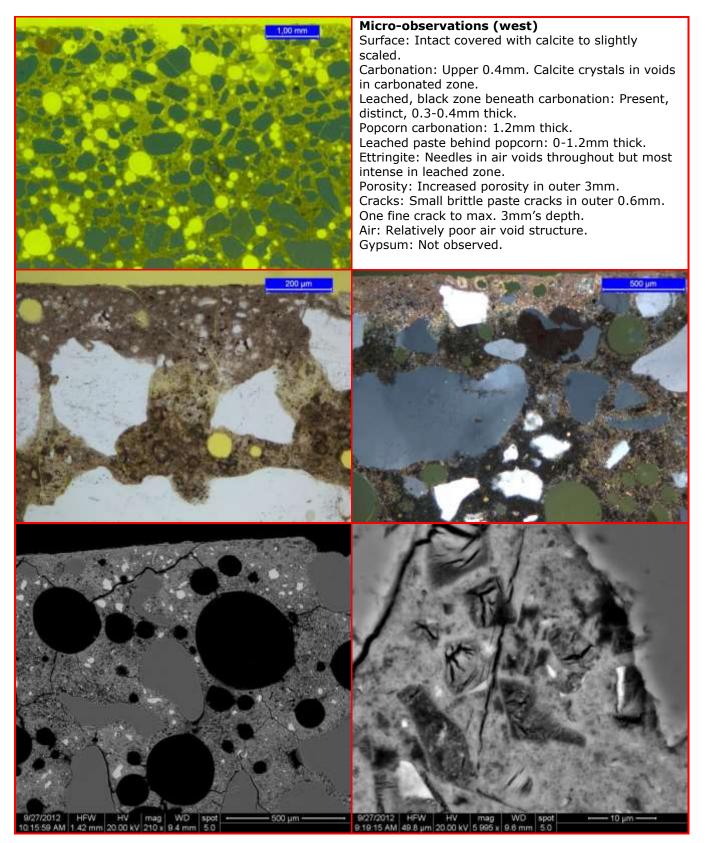

Concrete No.: Femern A; CEM I, w/c 0.40 Age: 2 years





Concrete No.: Femern A; CEM I, w/c 0.40 Age: 2 years





Concrete No.: Femern B; CEM I, 15% FA, w/c 0.40 Age: 2 years





Concrete No.: Femern B; CEM I, 15% FA, w/c 0.40 Age: 2 years





Concrete No.: Femern C; CEM I, 25% FA, w/c 0.40 Age: 2 years





NO SEM-EDX



Concrete No.: Femern D; SCC CEM I, 25% FA, w/c 0.40 Age: 2 years





Concrete No.: Femern D; SCC CEM I, 25% FA, w/c 0.40 Age: 2 years





Concrete No.: Femern E; CEM I, 4% MS, w/c 0.40 Age: 2 years





Concrete No.: Femern E; CEM I, 4% MS, w/c 0.40 Age: 2 years





Concrete No.: Femern F; CEM I, 12%FA, 4%MS, w/c 0.40 Age: 2 years





Concrete No.: Femern G; CEM I, 12%FA, 4%MS, w/c 0.40 Age: 2 years





Concrete No.: Femern H; CEM I, 12%FA, 4%MS, w/c 0.45 Age: 2 years





Concrete No.: Femern I; CEM I, 12%FA, 4%MS,