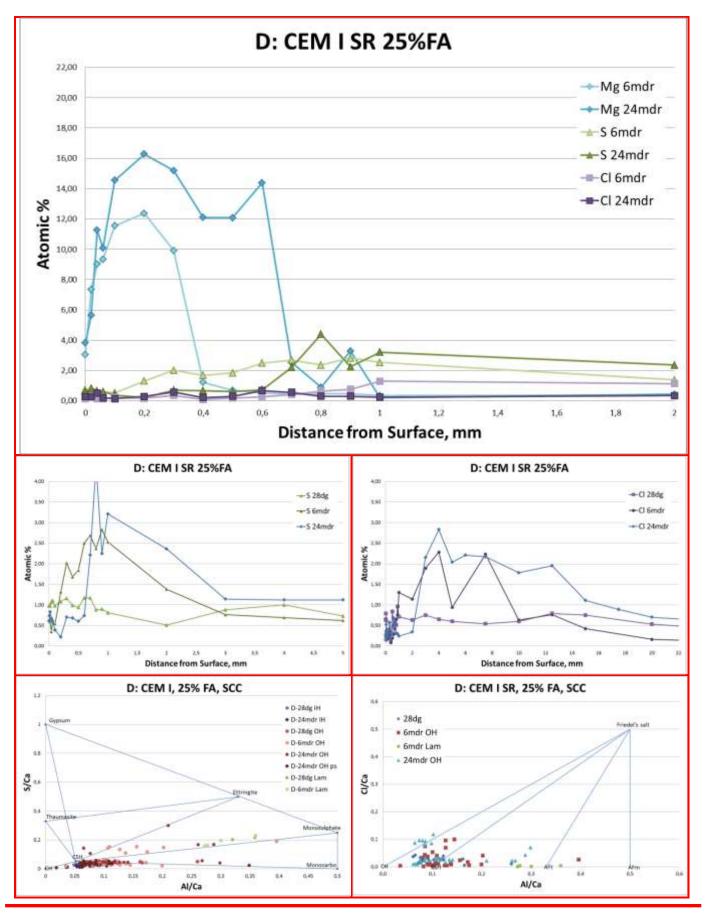

Concrete No.: Femern C; CEM I, 25% FA, w/c 0.40 Age: 2 years

NO SEM-EDX

Concrete No.: Femern D; SCC CEM I, 25% FA, w/c 0.40 Age: 2 years

Concrete No.: Femern D; SCC CEM I, 25% FA, w/c 0.40 Age: 2 years

Concrete No.: Femern E; CEM I, 4% MS, w/c 0.40 Age: 2 years