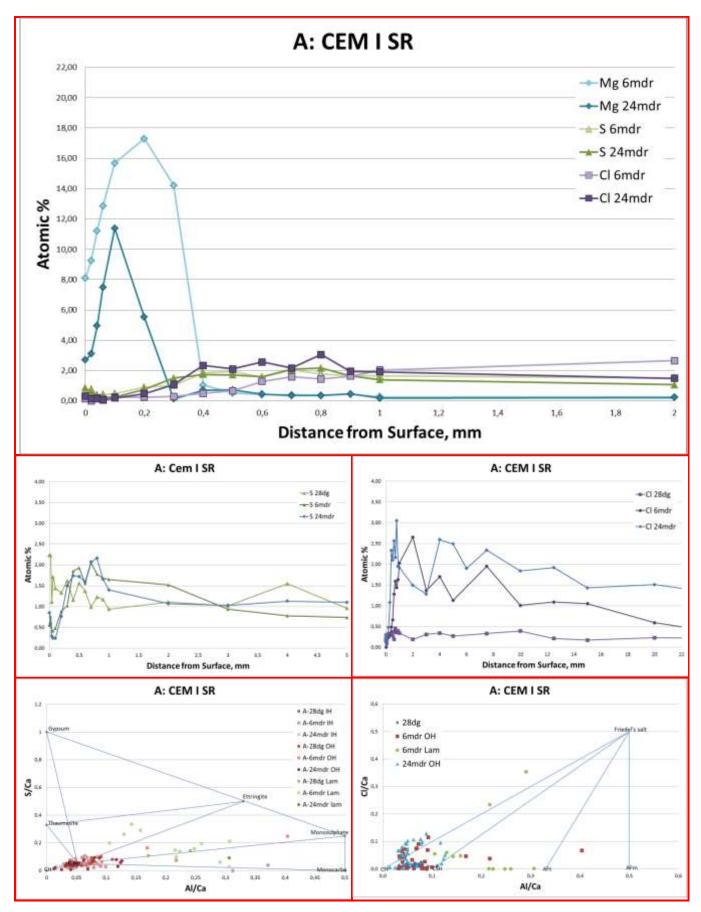

Concrete No.: Femern A; CEM I, w/c 0.40 Age: 2 years





Concrete No.: Femern A; CEM I, w/c 0.40 Age: 2 years





Concrete No.: Femern B; CEM I, 15% FA, w/c 0.40 Age: 2 years





Concrete No.: Femern B; CEM I, 15% FA, w/c 0.40 Age: 2 years





Concrete No.: Femern C; CEM I, 25% FA, w/c 0.40 Age: 2 years





NO SEM-EDX



Concrete No.: Femern D; SCC CEM I, 25% FA, w/c 0.40 Age: 2 years





Concrete No.: Femern D; SCC CEM I, 25% FA, w/c 0.40 Age: 2 years





Concrete No.: Femern E; CEM I, 4% MS, w/c 0.40 Age: 2 years





Concrete No.: Femern E; CEM I, 4% MS, w/c 0.40 Age: 2 years





Concrete No.: Femern F; CEM I, 12%FA, 4%MS, w/c 0.40 Age: 2 years





Concrete No.: Femern G; CEM I, 12%FA, 4%MS, w/c 0.40 Age: 2 years





Concrete No.: Femern H; CEM I, 12%FA, 4%MS, w/c 0.45 Age: 2 years





Concrete No.: Femern I; CEM I, 12%FA, 4%MS, w/c 0.35 Age: 2 years





#### Concrete No.: Femern J; S