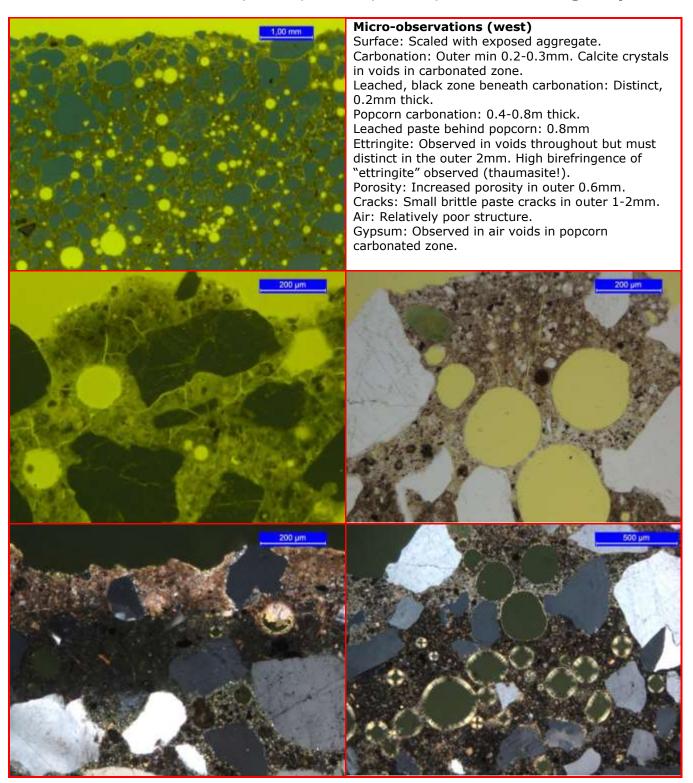

#### Concrete No.: Femern J; SCC, CEM I, 12%FA, 4%MS, w/c 0.40 Age: 2 years

Concrete No.: Femern J; SCC, CEM I, 12%FA, 4%MS, w/c 0.40 Age: 2 years

Concrete No.: Femern K; CemIII/B, w/c 0.40 Age: 2 years