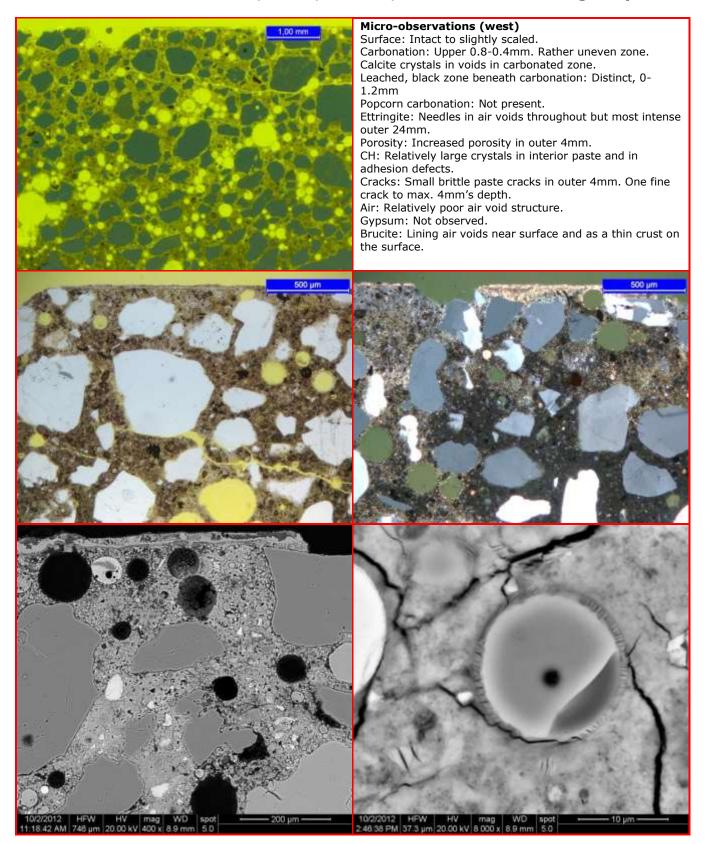

Concrete No.: Femern A; CEM I, w/c 0.40 Age: 2 years





Concrete No.: Femern A; CEM I, w/c 0.40 Age: 2 years





Concrete No.: Femern B; CEM I, 15% FA, w/c 0.40 Age: 2 years





Concrete No.: Femern B; CEM I, 15% FA, w/c 0.40 Age: 2 years





Concrete No.: Femern C; CEM I, 25% FA, w/c 0.40 Age: 2 years





NO SEM-EDX



Concrete No.: Femern D; SCC CEM I, 25% FA, w/c 0.40 Age: 2 years





Concrete No.: Femern D; SCC CEM I, 25% FA, w/c 0.40 Age: 2 years





Concrete No.: Femern E; CEM I, 4% MS, w/c 0.40 Age: 2 years





Concrete No.: Femern E; CEM I, 4% MS, w/c 0.40 Age: 2 years





Concrete No.: Femern F; CEM I, 12%FA, 4%MS, w/c 0.40 Age: 2 years





Concrete No.: Femern G; CEM I, 12%FA, 4%MS, w/c 0.40 Age: 2 years





Concrete No.: Femern H; CEM I, 12%FA, 4%MS, w/c 0.45 Age: 2 years





Concrete No.: Femern I; CEM I, 12%FA, 4%MS, w/c 0.35 Age: 2 years





#### Concrete No.: Femern J; SCC, CEM I, 12%FA, 4%MS, w/c 0.40 Age: 2 years





Concrete No.: F