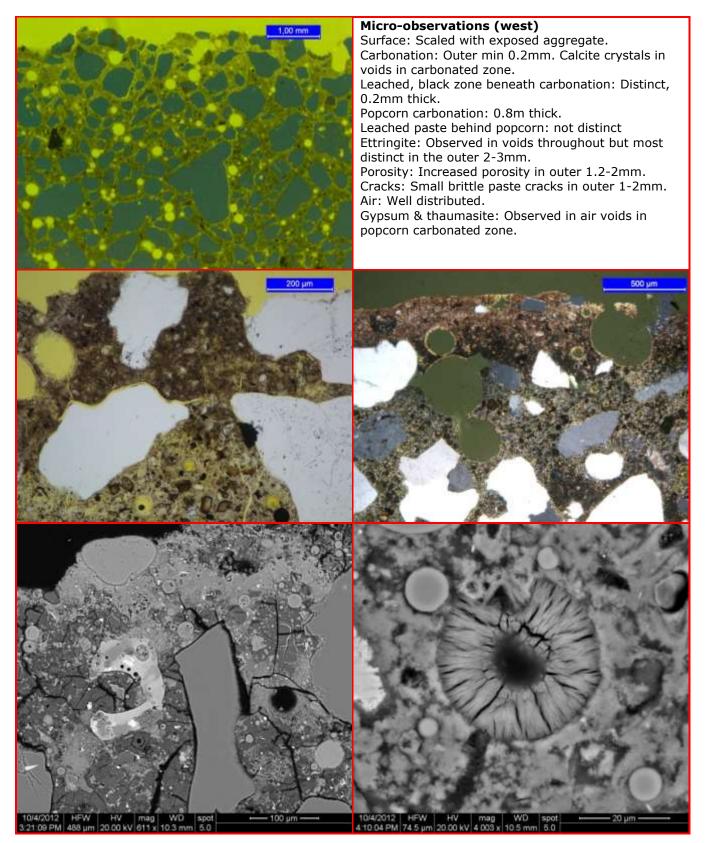

#### Concrete No.: Femern J; SCC, CEM I, 12%FA, 4%MS, w/c 0.40 Age: 2 years

Concrete No.: Femern J; SCC, CEM I, 12%FA, 4%MS, w/c 0.40 Age: 2 years

Concrete No.: Femern K; CemIII/B, w/c 0.40 Age: 2 years