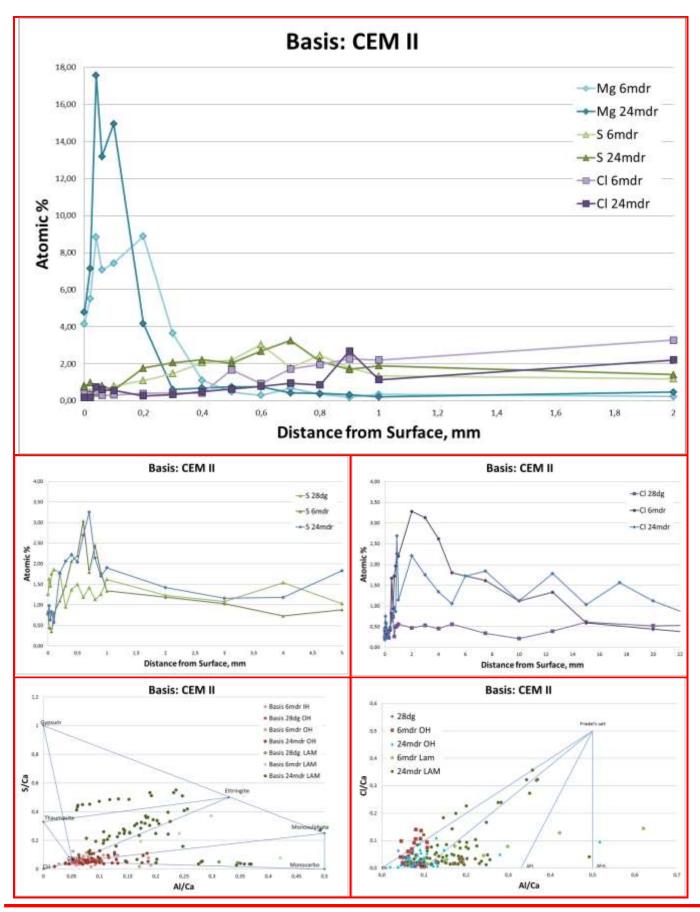

#### Concrete No.: Femern O; CEM III, 4%MS, w/c 0.40, polymers Age: 2 years

Concrete No.: Femern Basis; CemII Age: 2 years

Concrete No.: Femern Basis; CemII Age: 2 years

Concrete No.: Femern Rapid; CEM I Age: 2 years