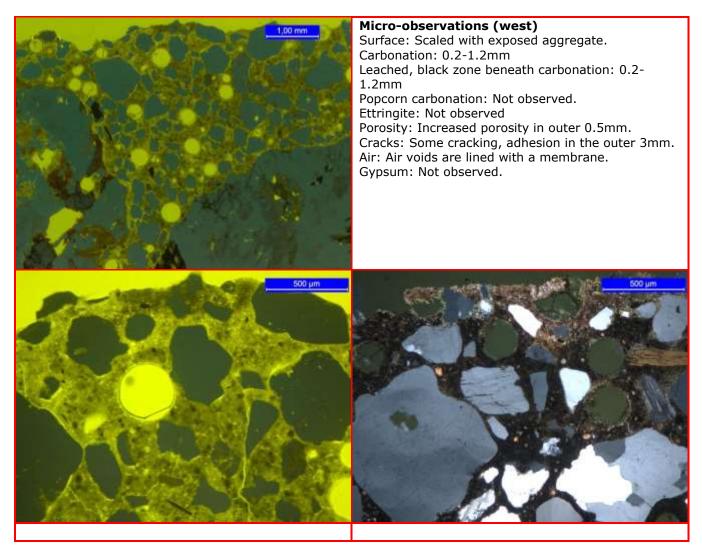

#### Concrete No.: Femern O; CEM III, 4%MS, w/c 0.40, polymers Age: 2 years

Concrete No.: Femern Basis; CemII Age: 2 years

Concrete No.: Femern Basis; CemII Age: 2 years

Concrete No.: Femern Rapid; CEM I Age: 2 years