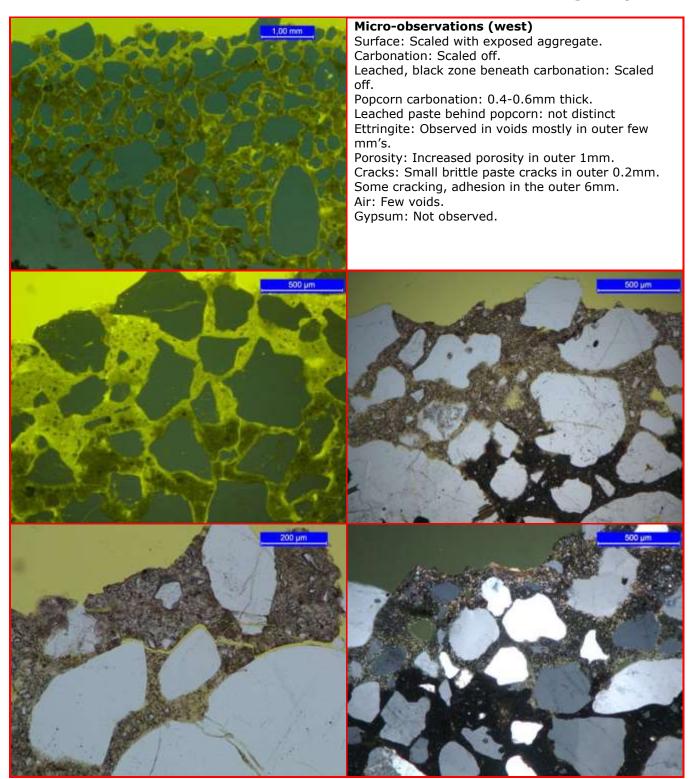

Concrete No.: Femern K; CemIII/B, w/c 0.40 Age: 2 years

Concrete No.: Femern L; CemIII/B, w/c 0.40 Age: 2 years

Concrete No.: Femern M; SCC, CemIII/B, w/c 0.40 Age: 2 years

Concrete No.: Femern N; CemI 52,5N, 70%slag, w/c 0.40 Age: 2 years