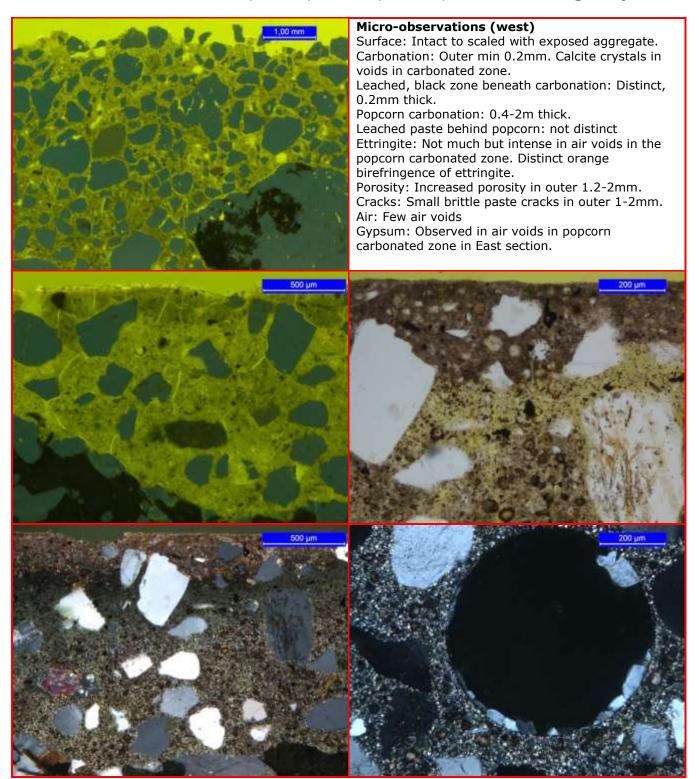

Concrete No.: Femern E; CEM I, 4% MS, w/c 0.40 Age: 2 years

Concrete No.: Femern F; CEM I, 12%FA, 4%MS, w/c 0.40 Age: 2 years

Concrete No.: Femern G; CEM I, 12%FA, 4%MS, w/c 0.40 Age: 2 years

Concrete No.: Femern H; CEM I, 12%FA, 4%MS, w/c 0.45 Age: 2 years