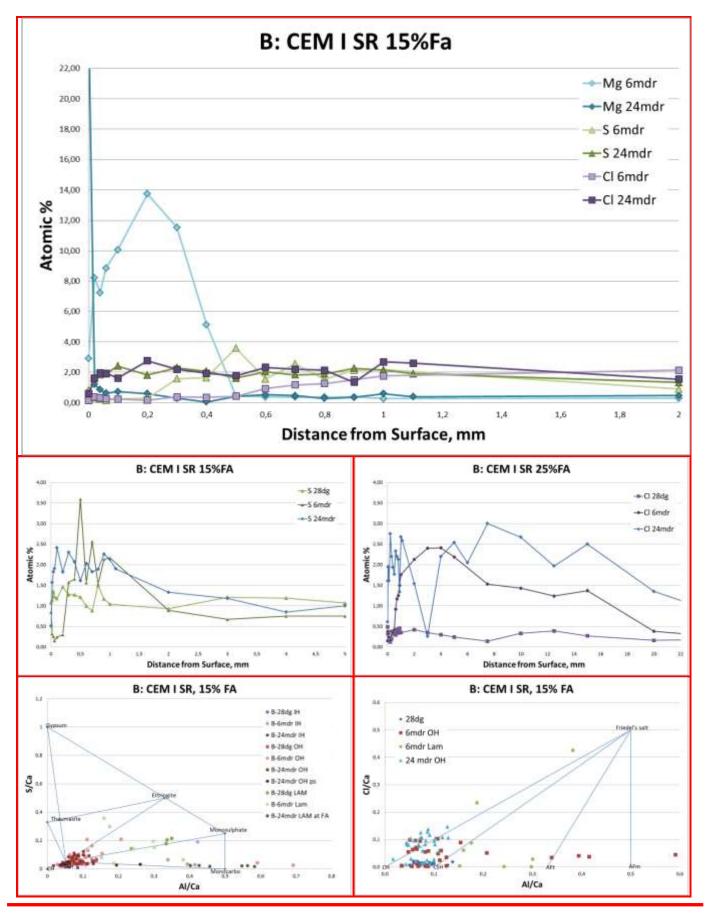

Concrete No.: Femern A; CEM I, w/c 0.40 Age: 2 years





Concrete No.: Femern A; CEM I, w/c 0.40 Age: 2 years





Concrete No.: Femern B; CEM I, 15% FA, w/c 0.40 Age: 2 years





Concrete No.: Femern B; CEM I, 15% FA, w/c 0.40 Age: 2 years





Concrete No.: Femern C; CEM I, 25% FA, w/c 0.40 Age: 2 years





NO SEM-EDX



Concrete No.: Femern D; SCC CEM I, 25% FA, w/c 0.40 Age: 2 years





Concrete No.: Femern D; SCC CEM I, 25% FA, w/c 0.40 Age: 2 years





Concrete No.: Femern E; CEM I, 4% MS, w/c 0.40 Age: 2 years





Concrete No.: Femern E; CEM I, 4% MS, w/c 0.40 Age: 2 years





Concrete No.: Femern F; CEM I, 12%FA, 4%MS, w/c 0.40 Age: 2 years





Concrete No.: Femern G; CEM I, 12%FA, 4%MS, w/c 0.40 Age: 2 years





Concrete No.: Femern H; CEM I, 12%FA, 4%MS, w/c 0.45 Age: 2 years





Concrete No.: Femern I; CEM I, 12%FA, 4%MS, w/c 0.35 Age: 2 years





#### Concrete No.: Femern J; SCC, CEM I, 12%FA, 4%MS, w/c 0.40 Age: 2 years





Concrete No.: Femern J; SCC, CEM I, 12%FA, 4%MS, w/c 0.40 Age: 2 years





Concr