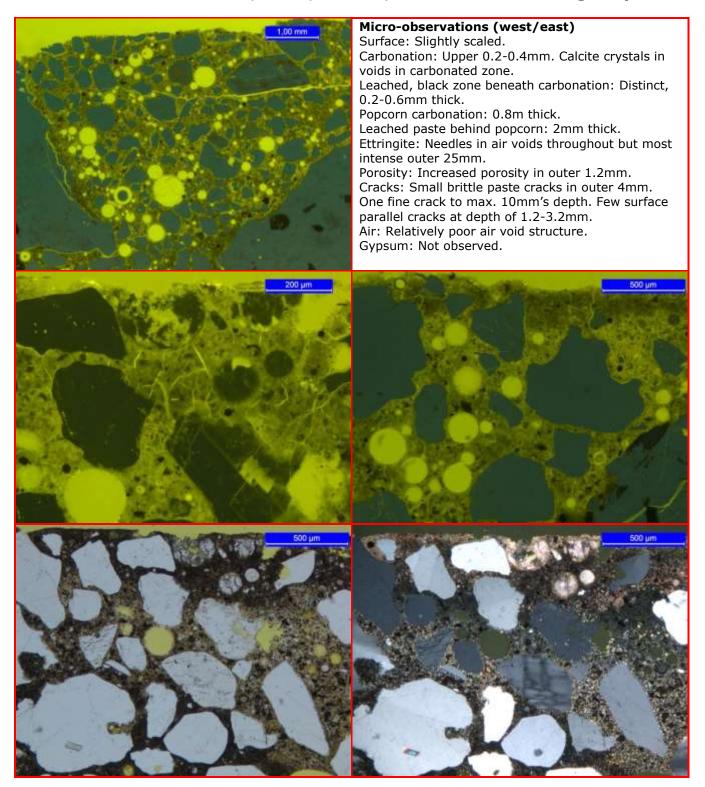

Concrete No.: Femern A; CEM I, w/c 0.40 Age: 2 years





Concrete No.: Femern A; CEM I, w/c 0.40 Age: 2 years





Concrete No.: Femern B; CEM I, 15% FA, w/c 0.40 Age: 2 years





Concrete No.: Femern B; CEM I, 15% FA, w/c 0.40 Age: 2 years





Concrete No.: Femern C; CEM I, 25% FA, w/c 0.40 Age: 2 years





NO SEM-EDX



Concrete No.: Femern D; SCC CEM I, 25% FA, w/c 0.40 Age: 2 years





Concrete No.: Femern D; SCC CEM I, 25% FA, w/c 0.40 Age: 2 years





Concrete No.: Femern E; CEM I, 4% MS, w/c 0.40 Age: 2 years





Concrete No.: Femern E; CEM I, 4% MS, w/c 0.40 Age: 2 years





Concrete No.: Femern F; CEM I, 12%FA, 4%MS, w/c 0.40 Age: 2 years





Concrete No.: Femern G; CEM I, 12%FA, 4%MS, w/c 0.40 Age: 2 years





Concrete No.: Femern H; CEM I, 12%FA, 4%MS, w/c 0.45 Age: 2 years





Concrete No.: Femern I; CEM I, 12%FA, 4%MS, w/c 0.35 Age: 2 years





#### Concrete No.: Femern J; SCC, CEM I, 12%FA, 4%MS, w/c 0.40 Age: 2 years





Concrete No.: Femern J; SCC, CEM I, 12%FA, 4%MS, w/c 0.40 Age: 2 years





Concrete No.: Femern K; CemIII/B, w/c 0.40 Age: 2 years





Concrete N