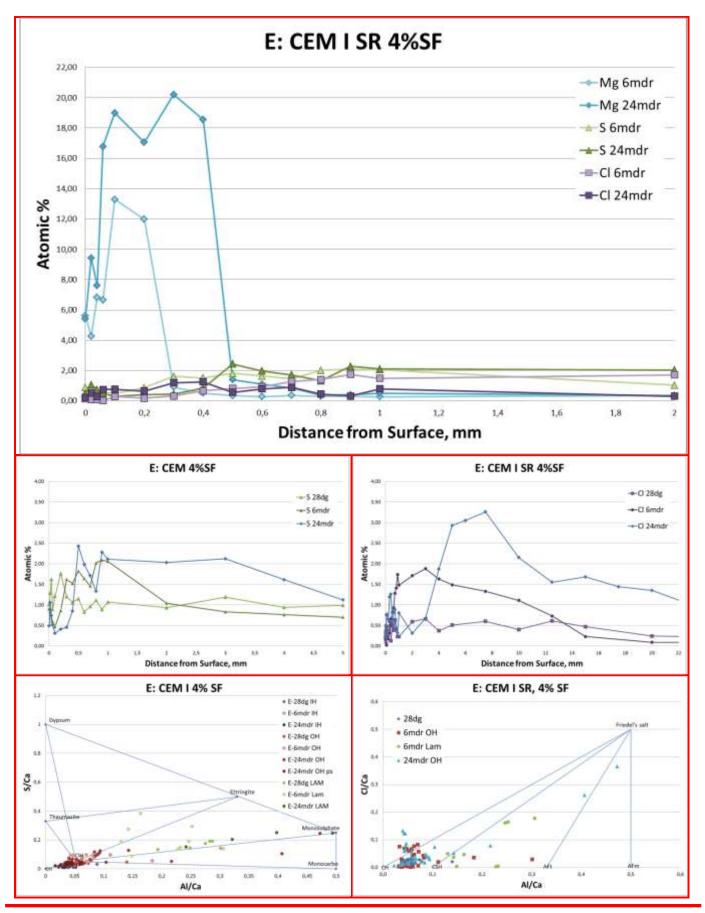

Concrete No.: Femern E; CEM I, 4% MS, w/c 0.40 Age: 2 years

Concrete No.: Femern F; CEM I, 12%FA, 4%MS, w/c 0.40 Age: 2 years

Concrete No.: Femern G; CEM I, 12%FA, 4%MS, w/c 0.40 Age: 2 years

Concrete No.: Femern H; CEM I, 12%FA, 4%MS, w/c 0.45 Age: 2 years