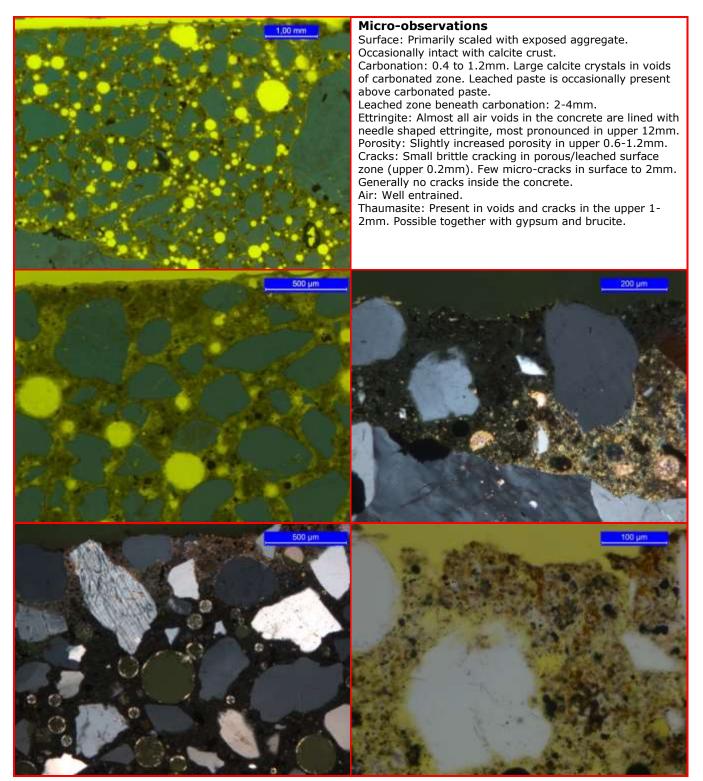

#### Concrete No.: Femern O; CEM III, 4%MS, w/c 0.40, polymers Age: 2 years

Concrete No.: Femern Basis; CemII Age: 2 years

Concrete No.: Femern Basis; CemII Age: 2 years

Concrete No.: Femern Rapid; CEM I Age: 2 years

Concrete No.: Femern Rapid; CEM I Age: 2 years

Concrete No.: Femern Rapid; CEM I+FA Age: 2 years

Concrete No.: Femern Rapid; CEM I+FA Age: 2 years