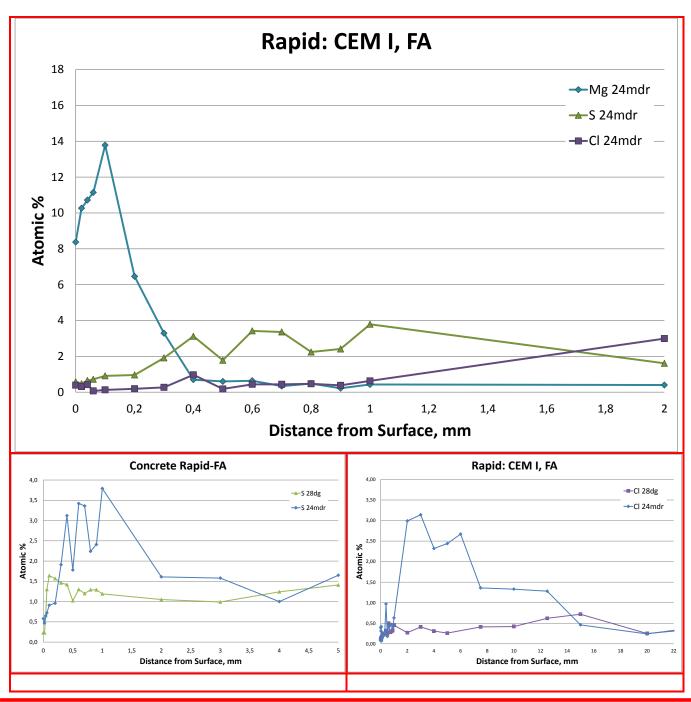

Concrete No.: Femern Rapid; CEM I Age: 2 years

Concrete No.: Femern Rapid; CEM I+FA Age: 2 years

Concrete No.: Femern Rapid; CEM I+FA Age: 2 years