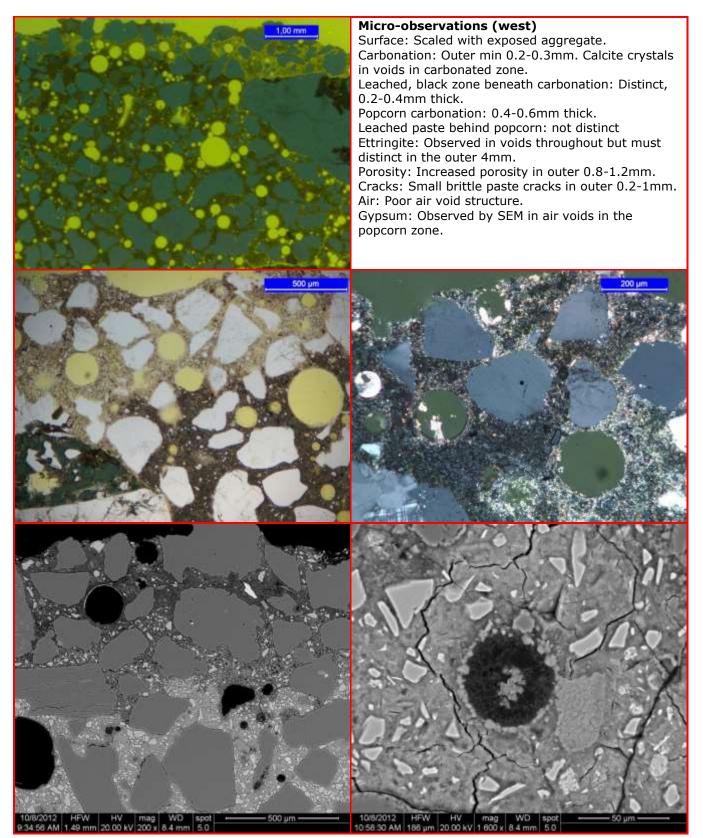

#### Concrete No.: Femern J; SCC, CEM I, 12%FA, 4%MS, w/c 0.40 Age: 2 years

Concrete No.: Femern J; SCC, CEM I, 12%FA, 4%MS, w/c 0.40 Age: 2 years

Concrete No.: Femern K; CemIII/B, w/c 0.40 Age: 2 years