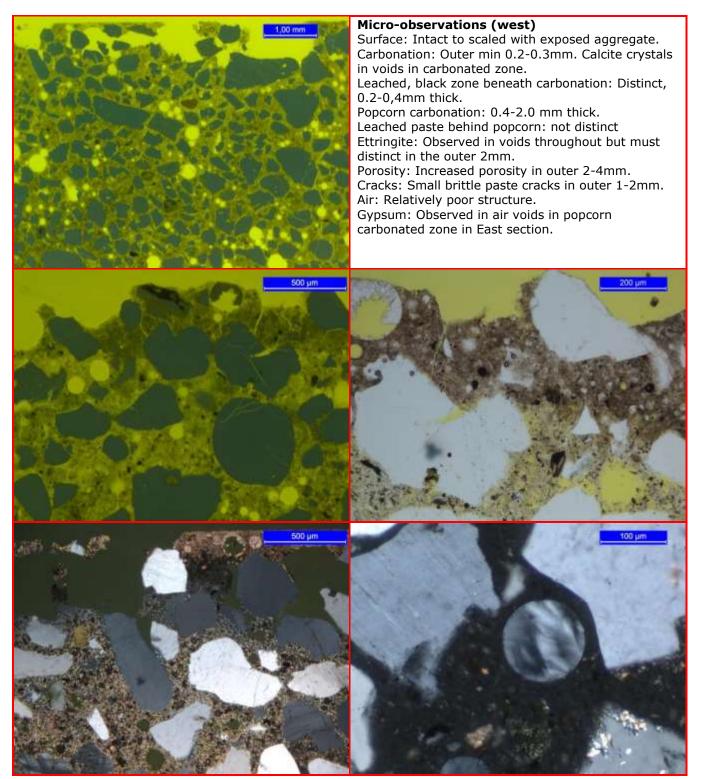

Concrete No.: Femern E; CEM I, 4% MS, w/c 0.40 Age: 2 years

Concrete No.: Femern F; CEM I, 12%FA, 4%MS, w/c 0.40 Age: 2 years

Concrete No.: Femern G; CEM I, 12%FA, 4%MS, w/c 0.40 Age: 2 years

Concrete No.: Femern H; CEM I, 12%FA, 4%MS, w/c 0.45 Age: 2 years