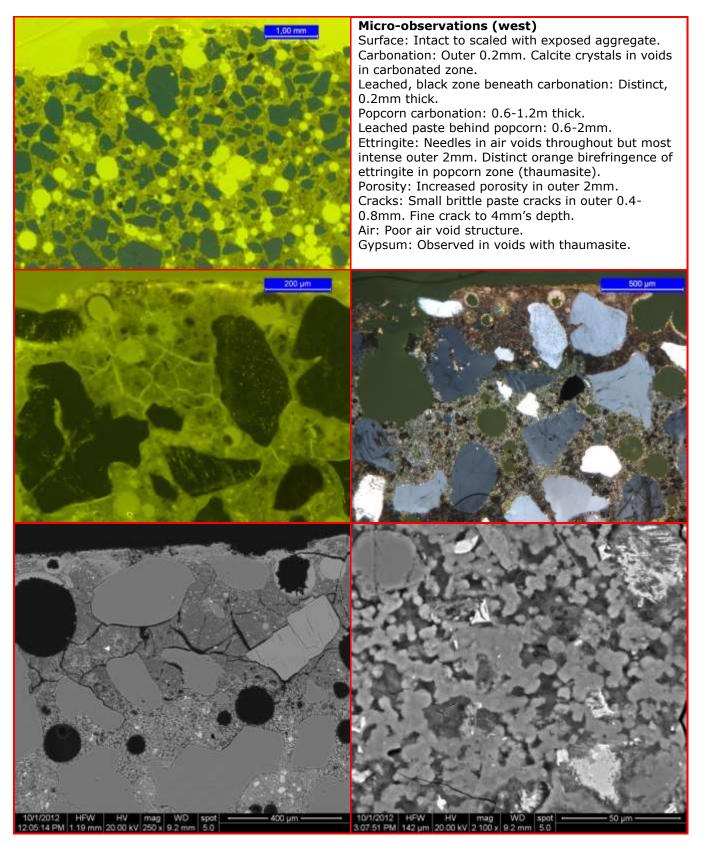

Concrete No.: Femern A; CEM I, w/c 0.40 Age: 2 years





Concrete No.: Femern A; CEM I, w/c 0.40 Age: 2 years





Concrete No.: Femern B; CEM I, 15% FA, w/c 0.40 Age: 2 years





Concrete No.: Femern B; CEM I, 15% FA, w/c 0.40 Age: 2 years





Concrete No.: Femern C; CEM I, 25% FA, w/c 0.40 Age: 2 years





NO SEM-EDX



Concrete No.: Femern D; SCC CEM I, 25% FA, w/c 0.40 Age: 2 years





Concrete No.: Femern D; SCC CEM I, 25% FA, w/c 0.40 Age: 2 years





Concrete No.: Femern E; CEM I, 4% MS, w/c 0.40 Age: 2 years





Concrete No.: Femern E; CEM I, 4% MS, w/c 0.40 Age: 2 years





Concrete No.: Femern F; CEM I, 12%FA, 4%MS, w/c 0.40 Age: 2 years





Concrete No.: Femern G; CEM I, 12%FA, 4%MS, w/c 0.40 Age: 2 years





Concrete No.: Femern H; CEM I, 12%FA, 4%MS, w/c 0.45 Age: 2 years





Concrete No.: Femern I; CEM I, 12%FA, 4%MS, w/c 0.35 Age: 2 years





#### Concrete No.: Femern J; SCC, CEM I, 12%FA, 4%MS, w/c 0.40 Age: 2 years





Concrete No.: Femern J; SCC, CEM I, 12%FA, 4%MS, w/c 0.40 Age: 2 years





Concrete No.: Femern K; CemIII/B, w/c 0.40 Age: 2 years





Concrete No.: Femern K; CemIII/B, w/c 0.40 Age: 2 years





Concrete No.: Femern L; CemIII/B, w/c 0.40 Age: 2 years





Concrete No.: Femern M; SCC, CemIII/B, w/c 0.40 Age: 2 years





Concrete No.: Femern N; CemI 52,5N, 70%sl