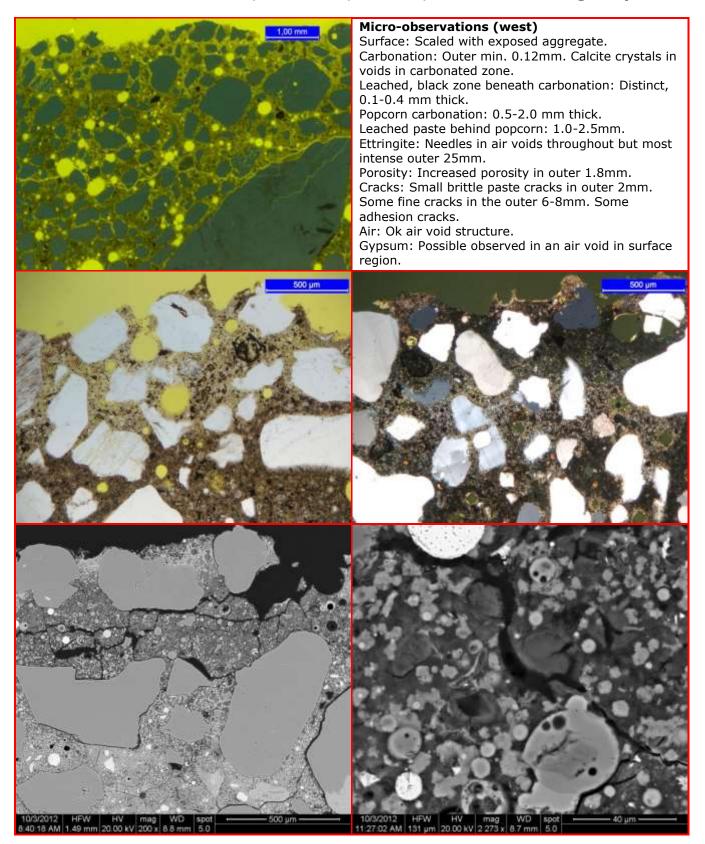

Concrete No.: Femern A; CEM I, w/c 0.40 Age: 2 years





Concrete No.: Femern A; CEM I, w/c 0.40 Age: 2 years





Concrete No.: Femern B; CEM I, 15% FA, w/c 0.40 Age: 2 years





Concrete No.: Femern B; CEM I, 15% FA, w/c 0.40 Age: 2 years





Concrete No.: Femern C; CEM I, 25% FA, w/c 0.40 Age: 2 years





NO SEM-EDX



Concrete No.: Femern D; SCC CEM I, 25% FA, w/c 0.40 Age: 2 years





Concrete No.: Femern D; SCC CEM I, 25% FA, w/c 0.40 Age: 2 years





Concrete No.: Femern E; CEM I, 4% MS, w/c 0.40 Age: 2 years





Concrete No.: Femern E; CEM I, 4% MS, w/c 0.40 Age: 2 years





Concrete No.: Femern F; CEM I, 12%FA, 4%MS, w/c 0.40 Age: 2 years





Concrete No.: Femern G; CEM I, 12%FA, 4%MS, w/c 0.40 Age: 2 years





Concrete No.: Femern H; CEM I, 12%FA, 4%MS, w/c 0.45 Age: 2 years





Concrete No.: Femern I; CEM I, 12%FA, 4%MS, w/c 0.35 Age: 2 years





#### Concrete No.: Femern J; SCC, CEM I, 12%FA, 4%MS, w/c 0.40 Age: 2 years





Concrete No.: Femern J; SCC, CEM I, 12%FA, 4%MS, w/c 0.40 Age: 2 years





Concrete No.: Femern K; CemIII/B, w/c 0.40 Age: 2 years





Concrete No.: Femern K; CemIII/B, w/c 0.40 Age: 2 years





Concrete No.: Femern L; CemIII/B,